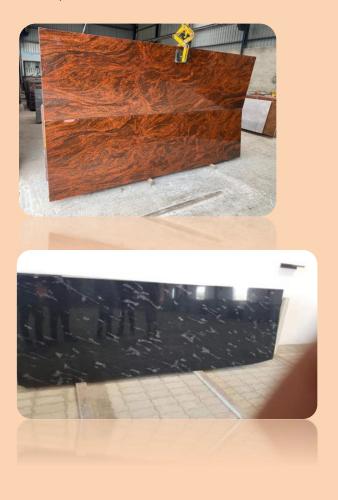

## **Granites:-**

We are processing and **exporting more than 100 types of Indian granites** from all parts of the nation. The material is available in Gangsaw, mini-gangsaw, cutter slabs, tiles, steps and risers sizes. Generally we are processing the material in 2 cm and 3 cm thickness but cutomised thickness material of 4cm, 6cm, 8cm etc are also processed as per the client's requirements. Some of the best selling granites that we offer includes Absolute-black, Black-Galaxy, Platinum-white, Imperial-red, Markino-black, Tiger-brown, Alaska-white, Alaska-pink, Shiva-gold, Viscon-white, etc to name a few.

## **Marbles:-**

We are processing Indian marbles like Fantasy Brown, Indian Black veiny Indian satuario, Indian calacutta, Indian purple white, Imperial Indian venation marbles in thickness 2cm and 3cm.Gangsaw slabs, Cutter slabs, tiles are processed regulary. Mainly we are processing these marbles in tiles sizes and for staircase (Steps and risers).