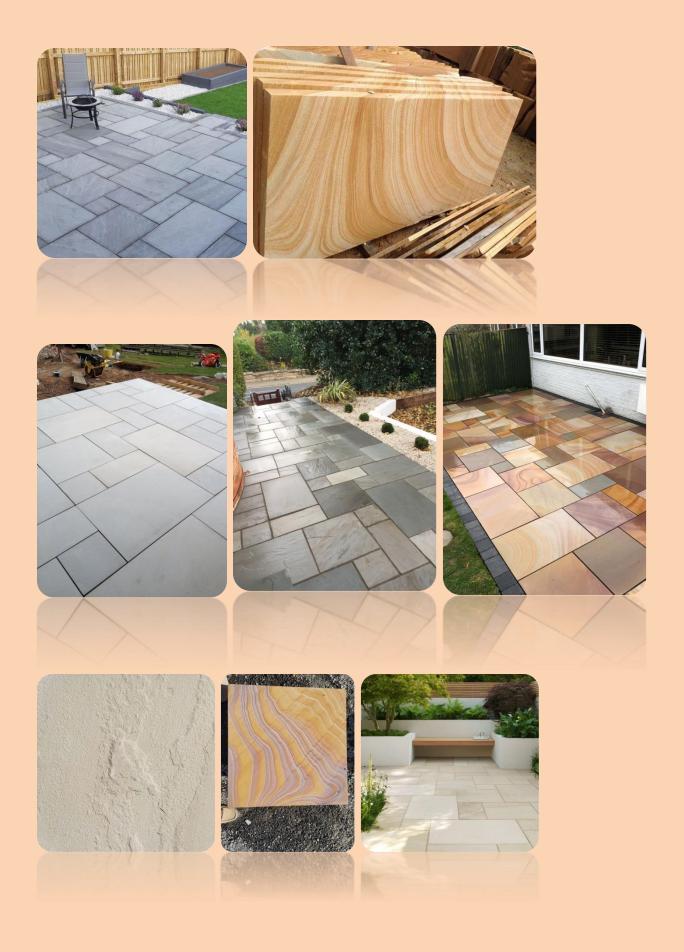

#### **Sandstones:** We are processing sandstones like Teakwood,

Rainbow, Dholpur-beige, Dholpur-red, Gwalior mint,kandla grey and other sandstones in various sizes like 60x30, 60x60, 30x30, 60x90, 90x30,60x40, 80x40 etc in thickness 2cm,3cm,4cm and others as per the requirements of the customers. Gangsaw and cutter slabs are also available. We offer these sandstones in honed, flamed, shortblast, sandblast, aquablast, sawn, finishes as per the requirements of the customer.