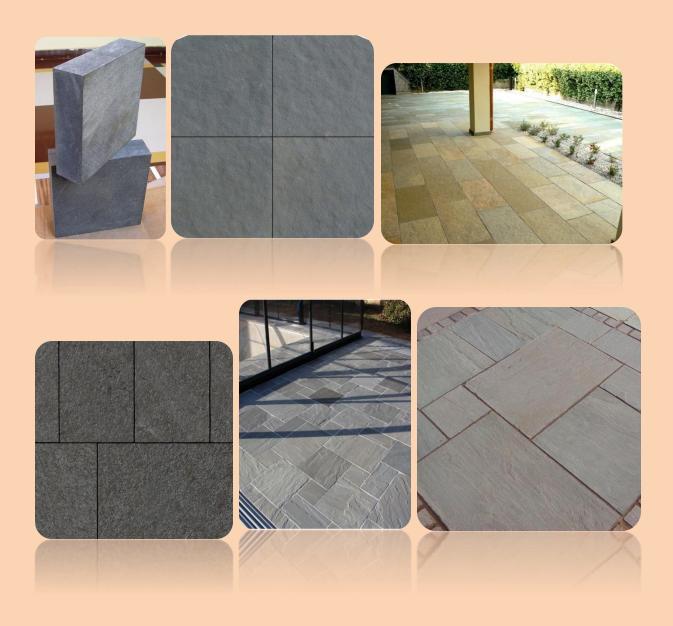

#### **Sandstones:** We are processing sandstones like Teakwood,

Rainbow, Dholpur-beige, Dholpur-red, Gwalior mint,kandla grey and other sandstones in various sizes like 60x30, 60x60, 30x30, 60x90, 90x30,60x40, 80x40 etc in thickness 2cm,3cm,4cm and others as per the requirements of the customers. Gangsaw and cutter slabs are also available. We offer these sandstones in honed, flamed, shortblast, sandblast, aquablast, sawn, finishes as per the requirements of the customer.

#### **Limestones and Pavers:-**

We unique marble are one of the leading manufacturers and exporters of Indian limestones used mainly for paving and wall cladding. Some of them includes kota blue limestone, autumn brown, sagar black limestone, tandur grey, tandur yellow, ocean black, limestones etc.

## **Granite & stone steps and Flagstones:** We unique

marble are one of the leading manufacturers and exporters of granite and stone steps and flagstones in various stones like kadappa black, rajasthan black granite, black markino granite, sagarblack stones, bijoliya grey and others as per client's customized sizes, thickness and finish.