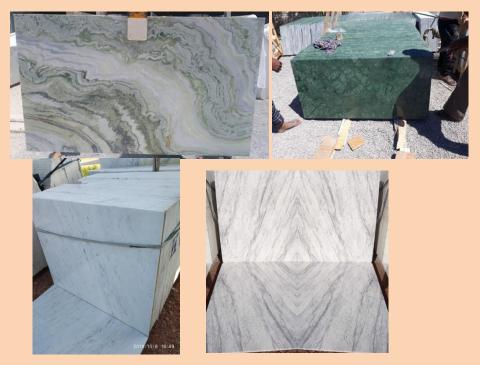

## **Marbles:-**

We are processing Indian marbles like Fantasy Brown, Indian Black veiny Indian satuario, Indian calacutta, Indian purple white, Imperial Indian venation marbles in thickness 2cm and 3cm.Gangsaw slabs, Cutter slabs, tiles are processed regulary. Mainly we are processing these marbles in tiles sizes and for staircase (Steps and risers).