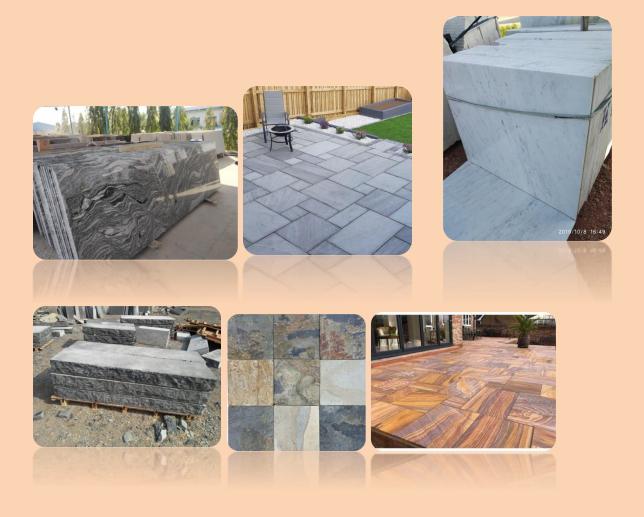

## **Granites:-**

We are processing and **exporting more than 100 types of Indian granites** from all parts of the nation. The material is available in Gangsaw, mini-gangsaw, cutter slabs, tiles, steps and risers sizes. Generally we are processing the material in 2 cm and 3 cm thickness but cutomised thickness material of 4cm, 6cm, 8cm etc are also processed as per the client's requirements. Some of the best selling granites that we offer includes Absolute-black, Black-Galaxy, Platinum-white, Imperial-red, Markino-black, Tiger-brown, Alaska-white, Alaska-pink, Shiva-gold, Viscon-white, etc to name a few.

#### **Sandstones:** We are processing sandstones like Teakwood,

Rainbow, Dholpur-beige, Dholpur-red, Gwalior mint,kandla grey and other sandstones in various sizes like 60x30, 60x60, 30x30, 60x90, 90x30,60x40, 80x40 etc in thickness 2cm,3cm,4cm and others as per the requirements of the customers. Gangsaw and cutter slabs are also available. We offer these sandstones in honed, flamed, shortblast, sandblast, aquablast, sawn, finishes as per the requirements of the customer.

## **Dual side polished Granites:-**

Being used in various places we are also processing granites in dual side polished form in thickness like 3cm,5cm, 6cm etc. Customised thickness with sizes are also processed.

#### **Limestones and Pavers:-**

We unique marble are one of the leading manufacturers and exporters of Indian limestones used mainly for paving and wall cladding. Some of them includes kota blue limestone, autumn brown, sagar black limestone, tandur grey, tandur yellow, ocean black, limestones etc.