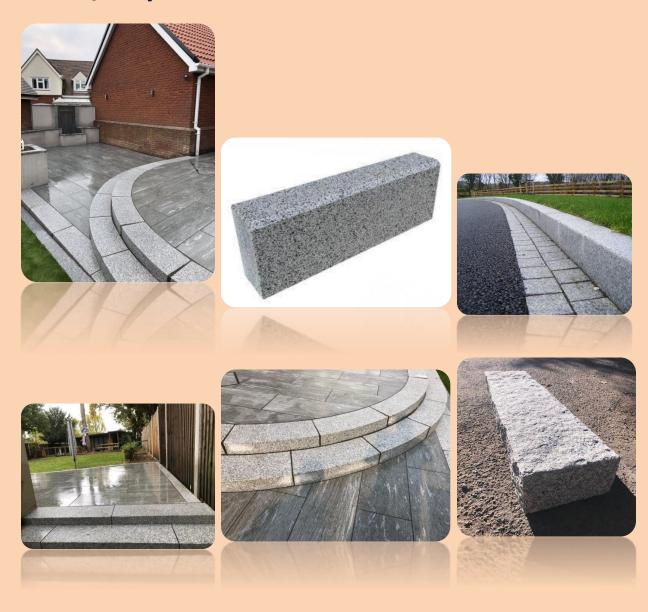

6cm etc. Customised thickness with sizes are also processed.



#### **Limestones and Pavers:-**

We unique marble are one of the leading manufacturers and exporters of Indian limestones used mainly for paving and wall cladding. Some of them includes kota blue limestone, autumn brown, sagar black limestone, tandur grey, tandur yellow, ocean black, limestones etc.





## **Granite & stone steps and Flagstones:** We unique

marble are one of the leading manufacturers and exporters of granite and stone steps and flagstones in various stones like kadappa black, rajasthan black granite, black markino granite, sagarblack stones, bijoliya grey and others as per client's customized sizes, thickness and finish.















# **Coping / Treads and Pier caps :-**



# **Kerbs/step fillers :-**



# Slates :-



# **Veneers ledgestones & corners :-**



# **Loading and Packaging of shipments:**



#### !! THANKS FOR YOUR PATIENCE AND SUPPORT!!



#### **CONTACT US AT:-**

**+91-911657 1117.** 





- uniquemarble.in

f - @uniquemarble

EXPORTS@UNIQUEMARBLE.IN

#### WEBSITE - www.uniquemarble.in

HEAD - OFFICE :- BYE-PASS ROAD , MAKRANA, DIST. NAGAUR , RAJASTHAN.

BRANCHES – MAKRANA (RAJASTHAN), KISHANGARH (RAJASTHAN), MUMBAI (KALYAN), SANGLI (MAHARASHTRA), COIMBATORE (TAMILNADU).