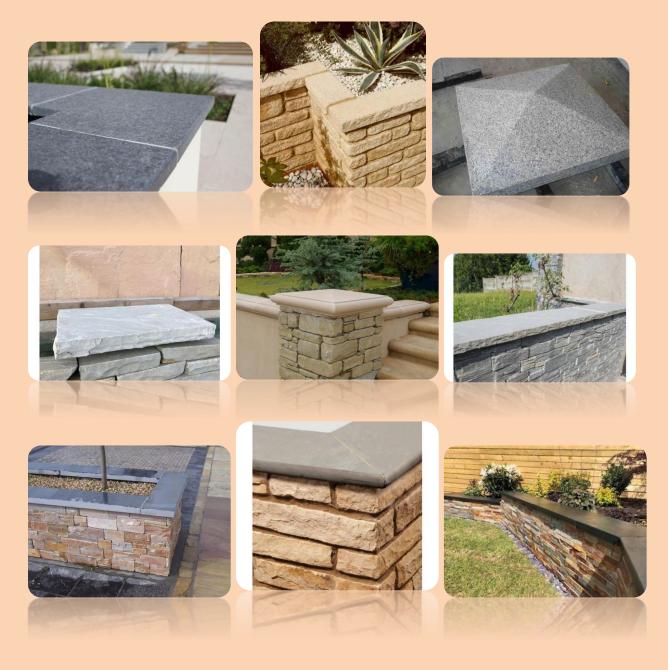

form in thickness like 3cm,5cm, 6cm etc. Customised thickness with sizes are also processed.



#### **Limestones and Pavers:-**

We unique marble are one of the leading manufacturers and exporters of Indian limestones used mainly for paving and wall cladding. Some of them includes kota blue limestone, autumn brown, sagar black limestone, tandur grey, tandur yellow, ocean black, limestones etc.





## **Granite & stone steps and Flagstones:** We unique

marble are one of the leading manufacturers and exporters of granite and stone steps and flagstones in various stones like kadappa black, rajasthan black granite, black markino granite, sagarblack stones, bijoliya grey and others as per client's customized sizes, thickness and finish.















# **Coping / Treads and Pier caps :-**



# **Kerbs/step fillers :-**



# Slates :-



# **Veneers ledgestones & corners :-**



# **Loading and Packaging of shipments:**



#### !! THANKS FOR YOUR PATIENCE AND SUPPORT!!



#### **CONTACT US AT:-**

**+91-911657 1117.** 





- uniquemarble.in

f - @uniquemarble

EXPORTS@UNIQUEMARBLE.IN

#### WEBSITE - www.uniquemarble.in

HEAD - OFFICE :- BYE-PASS ROAD , MAKRANA, DIST. NAGAUR , RAJASTHAN.

BRANCHES – MAKRANA (RAJASTHAN), KISHANGARH (RAJASTHAN), MUMBAI (KALYAN), SANGLI (MAHARASHTRA), COIMBATORE (TAMILNADU).