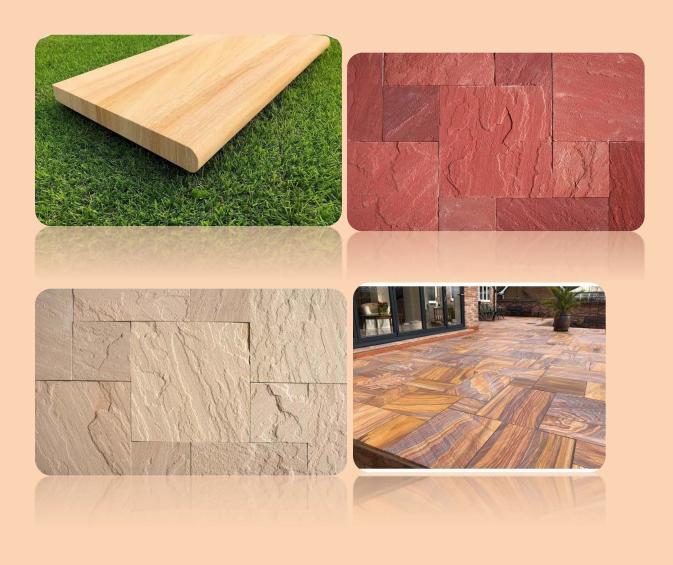

#### **Sandstones:** We are processing sandstones like Teakwood,

Rainbow, Dholpur-beige, Dholpur-red, Gwalior mint,kandla grey and other sandstones in various sizes like 60x30, 60x60, 30x30, 60x90, 90x30,60x40, 80x40 etc in thickness 2cm,3cm,4cm and others as per the requirements of the customers. Gangsaw and cutter slabs are also available. We offer these sandstones in honed, flamed, shortblast, sandblast, aquablast, sawn, finishes as per the requirements of the customer.