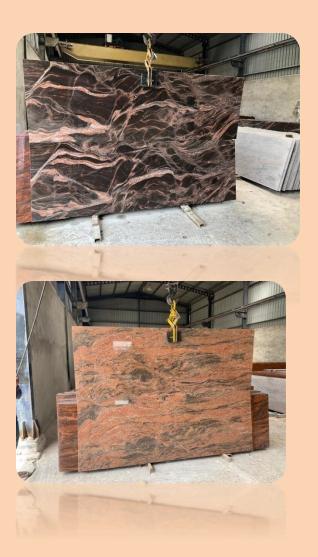

## **Granites:-**

We are processing and **exporting more than 100 types of Indian granites** from all parts of the nation. The material is available in Gangsaw, mini-gangsaw, cutter slabs, tiles, steps and risers sizes. Generally we are processing the material in 2 cm and 3 cm thickness but cutomised thickness material of 4cm, 6cm, 8cm etc are also processed as per the client's requirements. Some of the best selling granites that we offer includes Absolute-black, Black-Galaxy, Platinum-white, Imperial-red, Markino-black, Tiger-brown, Alaska-white, Alaska-pink, Shiva-gold, Viscon-white, etc to name a few.

## **Marbles:-**

We are processing Indian marbles like Fantasy Brown, Indian Black veiny Indian satuario, Indian calacutta, Indian purple white, Imperial Indian venation marbles in thickness 2cm and 3cm.Gangsaw slabs, Cutter slabs, tiles are processed regulary. Mainly we are processing these marbles in tiles sizes and for staircase (Steps and risers).