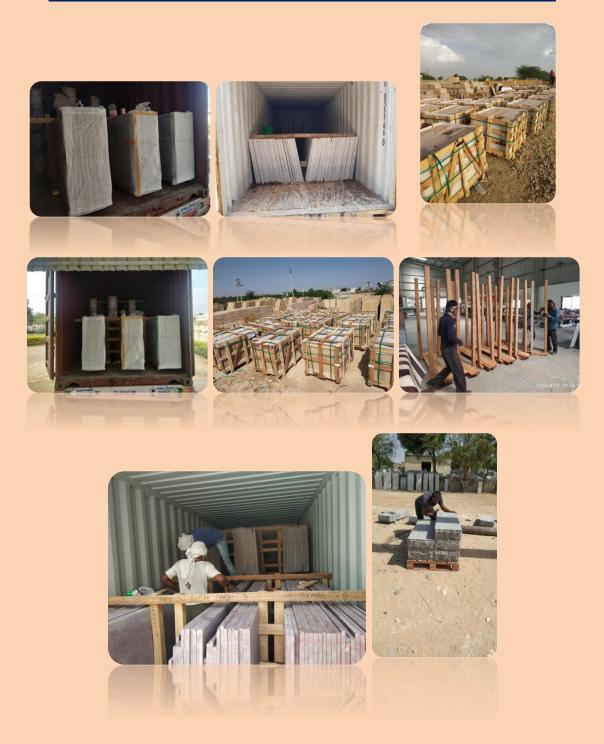

unique marble are one of the leading manufacturers and exporters of Indian limestones used mainly for paving and wall cladding. Some of them includes kota blue limestone, autumn brown, sagar black limestone, tandur grey, tandur yellow, ocean black, limestones etc.





## **Granite & stone steps and Flagstones:** We unique

marble are one of the leading manufacturers and exporters of granite and stone steps and flagstones in various stones like kadappa black, rajasthan black granite, black markino granite, sagarblack stones, bijoliya grey and others as per client's customized sizes, thickness and finish.















# **Coping / Treads and Pier caps :-**



# **Kerbs/step fillers :-**



# Slates :-



# **Veneers ledgestones & corners :-**



# **Loading and Packaging of shipments:**



#### !! THANKS FOR YOUR PATIENCE AND SUPPORT!!



#### **CONTACT US AT:-**

**+91-911657 1117.** 





- uniquemarble.in

f - @uniquemarble

EXPORTS@UNIQUEMARBLE.IN

#### WEBSITE - www.uniquemarble.in

HEAD - OFFICE :- BYE-PASS ROAD , MAKRANA, DIST. NAGAUR , RAJASTHAN.

BRANCHES – MAKRANA (RAJASTHAN), KISHANGARH (RAJASTHAN), MUMBAI (KALYAN), SANGLI (MAHARASHTRA), COIMBATORE (TAMILNADU).