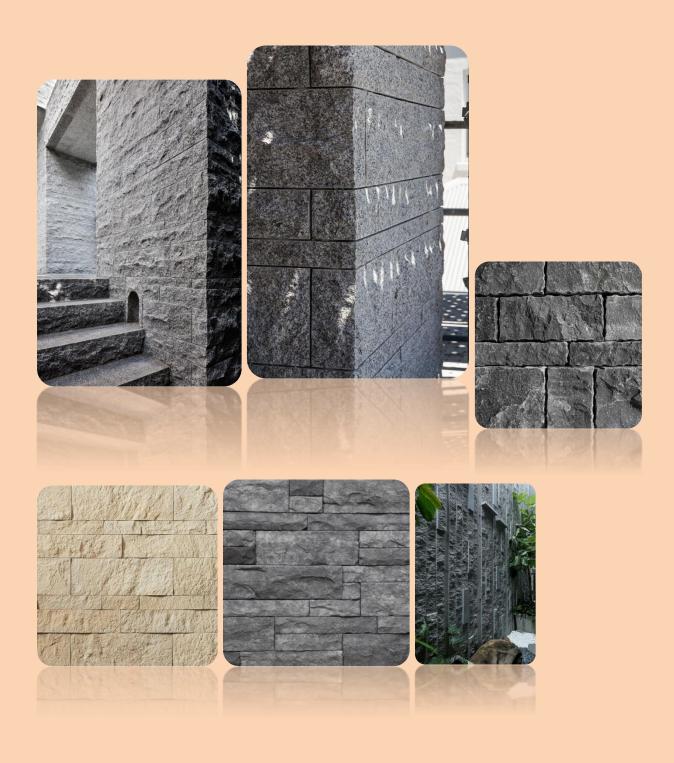

# **Coping / Treads and Pier caps :-**

# **Kerbs/step fillers :-**

# Slates :-

# **Veneers ledgestones & corners :-**