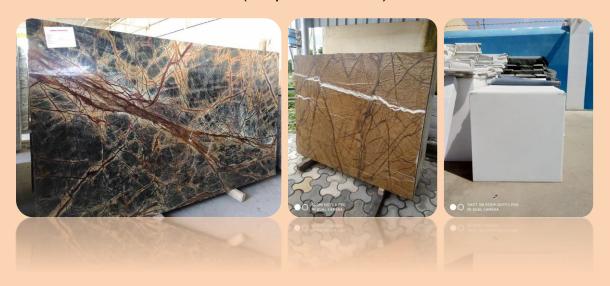

## **Marbles:-**

We are processing Indian marbles like Fantasy Brown, Indian Black veiny Indian satuario, Indian calacutta, Indian purple white, Imperial Indian venation marbles in thickness 2cm and 3cm.Gangsaw slabs, Cutter slabs, tiles are processed regulary. Mainly we are processing these marbles in tiles sizes and for staircase (Steps and risers).

#### **Limestones and Pavers:-**

We unique marble are one of the leading manufacturers and exporters of Indian limestones used mainly for paving and wall cladding. Some of them includes kota blue limestone, autumn brown, sagar black limestone, tandur grey, tandur yellow, ocean black, limestones etc.