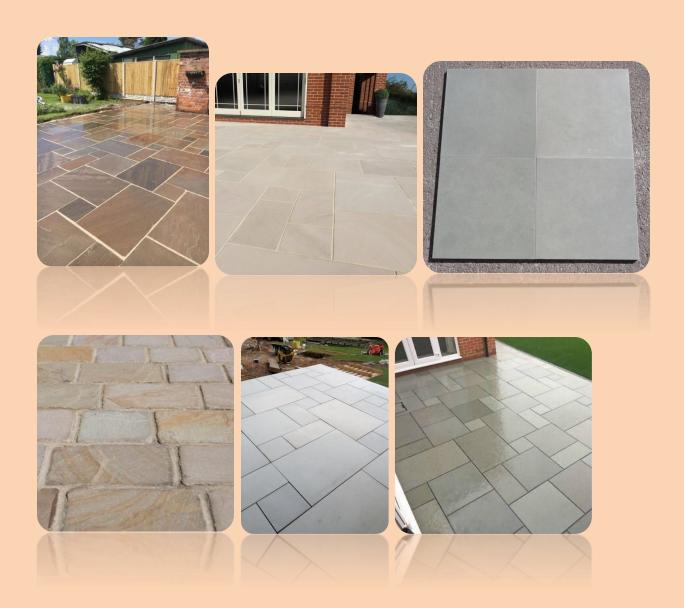

#### **Sandstones:** We are processing sandstones like Teakwood,

Rainbow, Dholpur-beige, Dholpur-red, Gwalior mint,kandla grey and other sandstones in various sizes like 60x30, 60x60, 30x30, 60x90, 90x30,60x40, 80x40 etc in thickness 2cm,3cm,4cm and others as per the requirements of the customers. Gangsaw and cutter slabs are also available. We offer these sandstones in honed, flamed, shortblast, sandblast, aquablast, sawn, finishes as per the requirements of the customer.

#### **Limestones and Pavers:-**

We unique marble are one of the leading manufacturers and exporters of Indian limestones used mainly for paving and wall cladding. Some of them includes kota blue limestone, autumn brown, sagar black limestone, tandur grey, tandur yellow, ocean black, limestones etc.

## **Granite & stone steps and Flagstones:** We unique

marble are one of the leading manufacturers and exporters of granite and stone steps and flagstones in various stones like kadappa black, rajasthan black granite, black markino granite, sagarblack stones, bijoliya grey and others as per client's customized sizes, thickness and finish.